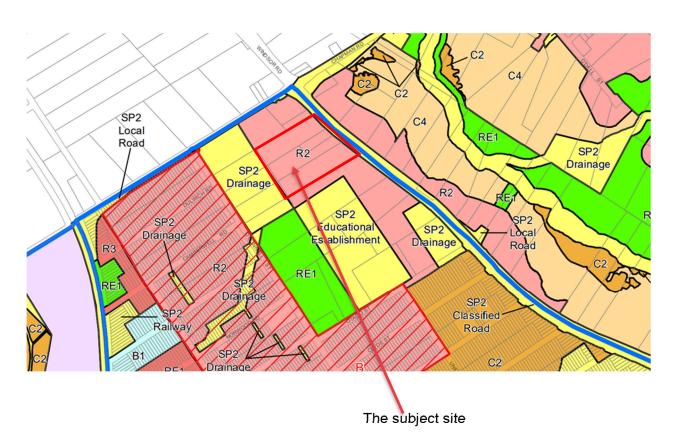

## **Zoning extract**

## North West Growth Centre Land Zoning Map - Sheet LZN\_004

| Zone |                             |     |                            |
|------|-----------------------------|-----|----------------------------|
| B1   | Neighbourhood Centre        | IN1 | General Industrial         |
| B2   | Local Centre                | IN2 | Light Industrial           |
| B3   | Commercial Core             | R1  | General Residential        |
| B4   | Mixed Use                   | R2  | Low Density Residential    |
| B5   | <b>Business Development</b> | R3  | Medium Density Residential |
| B6   | Enterprise Corridor         | R4  | High Density Residential   |
| B7   | Business Park               | RE1 | Public Recreation          |
| C2   | Environmental Conservation  | RE2 | Private Recreation         |
| C3   | Environmental Management    | RU6 | Transition                 |
| C4   | Environmental Living        | SP2 | Infrastructure             |